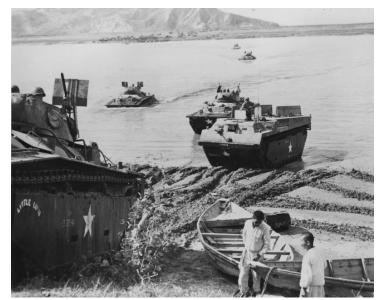

## **Accession Number** 2007-458

Description

AMTPAC's of the 1st Marine Division come out of the Han River at the Ahengju River crossing on the Korean battle line.

## Date(s)

September 21, 1950

8x10 inches (21x26 cm) Black & White

Related Collection Harry S. Truman Papers: President's Secretary's Files

**Keywords** Battles Boats and boating Korean War, 1950-1953 Marines