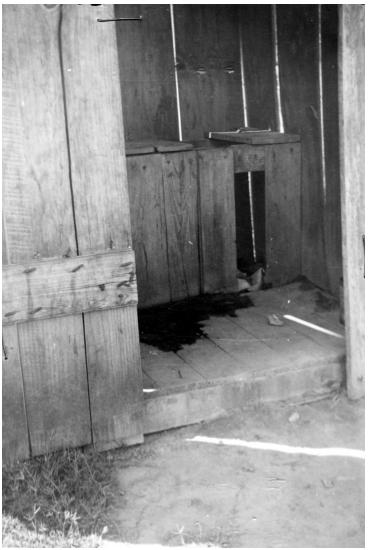

## Description

An inside view of the ladies' privy in a Mathis, Texas labor camp. The privy is extremely unsanitary. This photo was sent to President Harry S. Truman by Hector Garcia of the League of United Latin American Citizens.