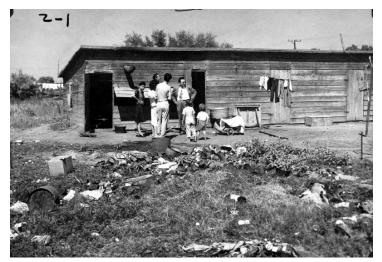

## **Description**

General view of the labor camp in Mathis, Texas.
Garbage is scattered all over the grounds. There are no playgrounds for the children, as well as no ventilation, lighting, floors, or sanitary facilities in the buildings. All people in this photo are unidentified. This photo was sent to President Harry S. Truman by Hector Garcia of the League of United Latin American Citizens.