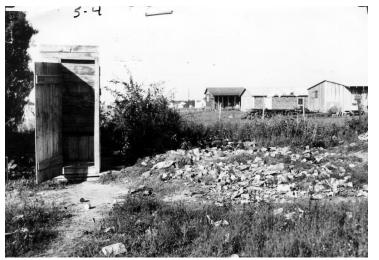

## Description

One of the outhouses at a labor camp in Mathis, Texas. The privy sits next to a large pile of garbage, which is typical for the camps. This photo was sent to President Harry S. Truman by Hector Garcia of the League of United Latin American Citizens.