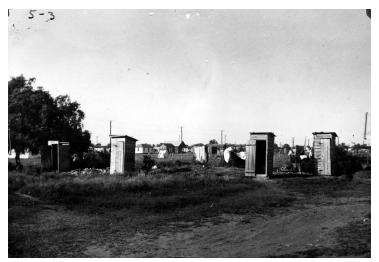

## **Description**

The "open pit privy row" at a labor camp in Mathis, Texas. The outhouses are fairly typical for this camp and are unsanitary facilities. The first outhouse on the left has no roof. This photo was sent to President Harry S. Truman by Hector Garcia of the League of United Latin American Citizens.