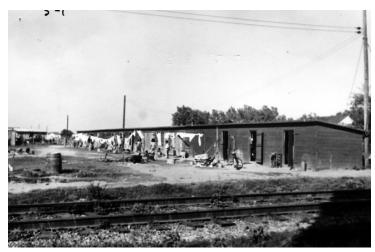

## **Description**

A general view of a labor camp located in Mathis, Texas. The shacks are in somewhat better condition than the other shacks in the camp, but still lack floors, ventilation, and lighting. This photo was sent to President Harry S. Truman by Hector Garcia of the League of United Latin American Citizens.