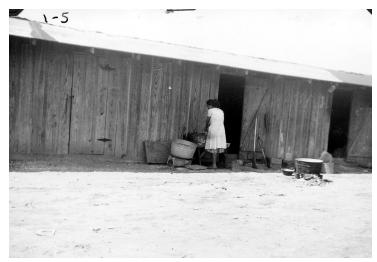

## **Description**

A woman stands outside of the one-room shacks located at a labor camp in Mathis, Texas. The shacks lack ventilation, floors, and indoor plumbing. This photo was sent to President Harry S. Truman by Hector Garcia of the League of United Latin American Citizens.