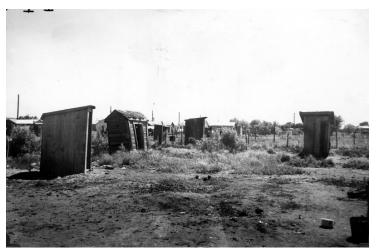

## **Description**

In a labor camp in Mathis Texas, open pit privies lie 10-20 ft from sleeping quarters. One privy has no door, another is falling down, and yet another is running over with human feces. This photo was sent to President Harry S. Truman by Hector Garcia of the League of United Latin American Citizens.