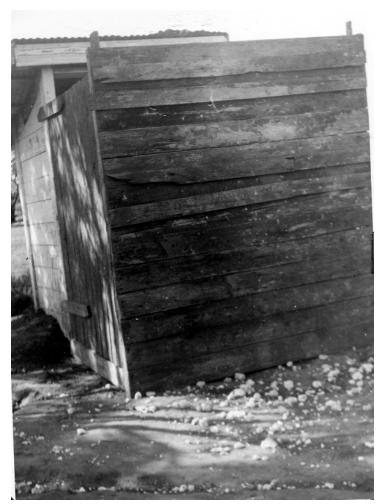

## **Description**

Privy in the Mexican Ward School in a labor camp in Mathis, Texas. The playground is adjacent to the privy and is covered in white rocks. This photo was sent to President Harry S. Truman by Hector Garcia of the League of United Latin American Citizens.