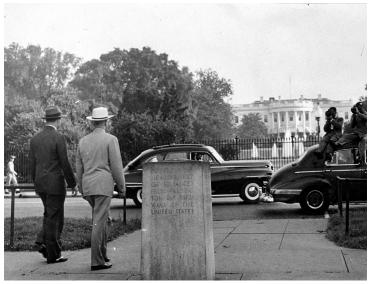

## Description

President Harry S. Truman (right) and Secret Service agent James Rowley walking towards the White House.

**Date(s)** August 15, 1946

Accession Number 59-955-3

5x7.25 inches Black & White

KeywordsPresidential residencesPresidentsSecret serviceWalkingHST KeywordsTruman - Walking - 1946; White House - ExteriorPeople PicturedTruman, Harry S., 1884-1972Rowley, James J. (James Joseph), 1908-1992