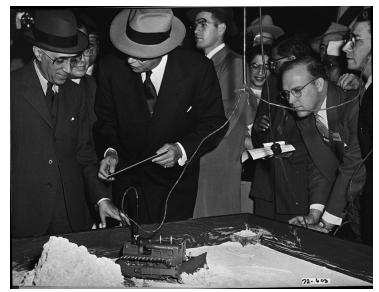

## **Description**

An electronically controlled tractor model is shown to Prime Minister Nehru. Prime Minister Jawaharlal Nehru is at the far left, with an unidentified man to his right. From album "Visit of his Excellency Jawaharlal Nehru Prime Minister of India to the United States of America"