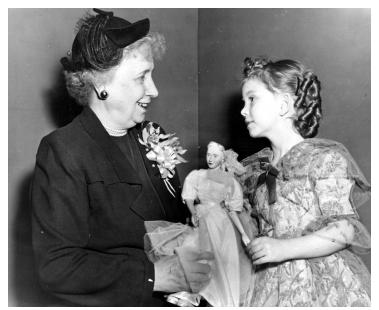

## **Description**

Mrs. Bess Wallace Truman (left) receives a Margaret Truman doll from Gael Galvin, daughter of Under Secretary of Labor Michael J. Galvin.