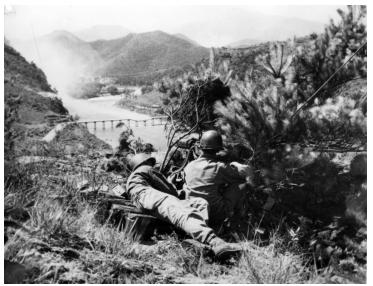

## Description

Machine gun emplacement manned by American soldiers overlooking the main highway bridge across the Kap-ch'on River on the outskirts of Taejon.

Date(s)

August 8, 1950

Accession Number 67-7430