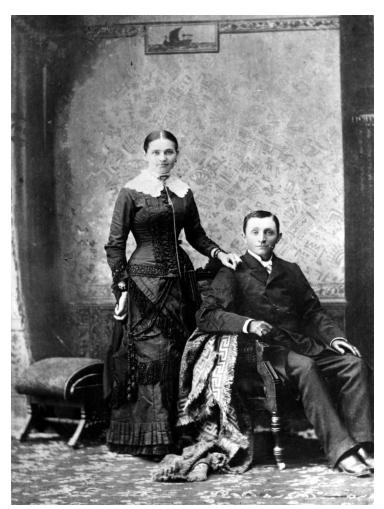

## **Description**

Marth Ellen Young Truman and John Anderson Truman, wedding photo. From the Estate of Mary Jane Truman.

## Date(s)

December 28, 1881

**Accession Number** 62-96

8x6 inches Black & White

**Keywords** Parents Presidential family Weddings

HST Keywords Truman - Family - Father - John A.; Truman - Family - Mother - 1881

People Pictured Truman, John Anderson, 1851-1914 Truman, Martha Ellen, 1852-1947

Rights Public Domain - This item is in the public domain and can be used freely without further permission.

Note: If you use this image, rights assessment and attribution are your responsibility.