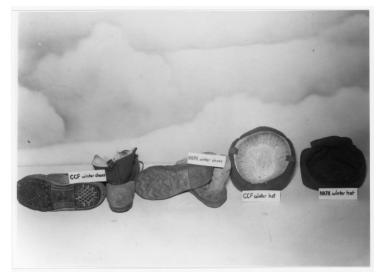

## Description

This is a photograph of a display of Chinese Communist Forces (CCF) winter shoes and winter hat, and North Korean People's Army (NKPA) winter shoes and winter hat. From: Gene Putnam