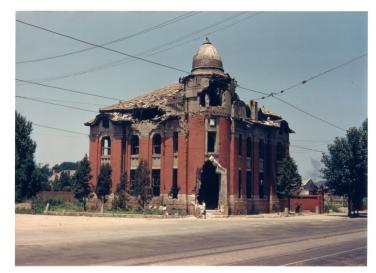

## Description

An unidentified damaged building in Korea, possibly damaged during World War II or the Korean War. From: Gene Putnam

## Date(s)

ca. 1950

## **Accession Number 2017-88**

5x7 inches (13x18 cm) Color

**Keywords** Buildings Korean War, 1950-1953

**Rights** Public Domain - This item is in the public domain and can be used freely without further permission.