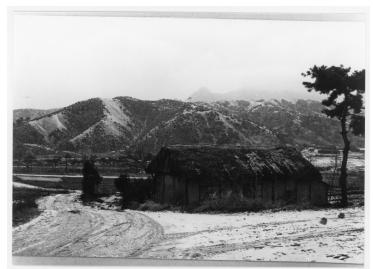

## **Description**

This is a photograph of a thatched roof building near the mountains of South Korea. From: Gene Putnam