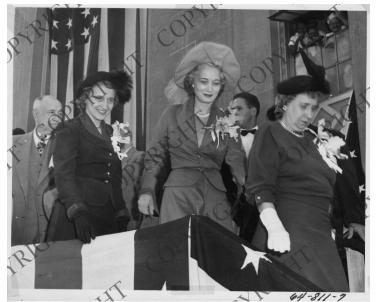

## **Accession Number** 64-811-07

Description

Margaret Truman (second from left), First Lady Bess Wallace Truman (right), and an unidentified woman descend the steps of the campaign platform at an event in Fort Worth, Texas. All others are unidentified.

## Date(s)

September 27, 1948

8x10 inches (21x26 cm) Black & White

Keywords Children of presidents First ladies Presidential campaign, 1948 Presidential campaign trips

People Pictured Truman, Bess Wallace, 1885-1982 Truman, Margaret (Mary Margaret), 1924-2008