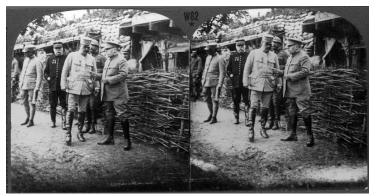

## Description

Stereograph of French President Raymond Poincare and Marshall Joseph Joffre visiting officers' quarters on the Somme Front. Donor: George J. Paulson to HST 3-3-66.

## Date(s)

ca. 1914

Accession Number 67-4220

6x3 inches Black & White

Keywords Generals Presidents World War, 1914-1918

HST Keywords Stereoscope

People Pictured Joffre, Joseph Jacques Césaire, 1852-1931 Poincare, Raymond, 1860-1934