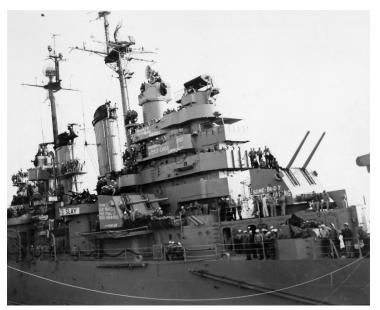

## **Description**

Crew members of the USS Manchester stand along side the deck to greet USS Los Angeles crew. The Manchester crew wrote messages in white paint on the ship. The USS Los Angeles was to be the relief of the USS Manchester in Korea.