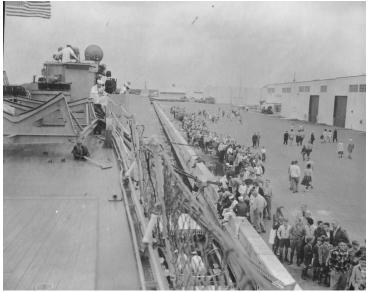

## Description

The crew of the USS Manchester, dressed in white uniforms, docks at Pearl Harbor after ten month tour of eastern Korea. A crowd is ready on the ground to greet them. All are unidentified.