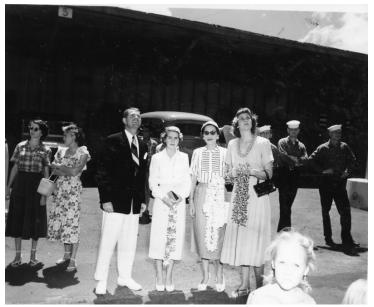

## Description

John, Georgiana, and Kate Parks with Beth Gregory wait for Captain Lewis Parks to descend from USS Manchester in Pearl Harbor, Hawaii. John Parks was the brother of Captain Lewis Parks.