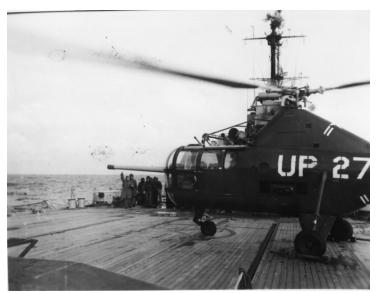

## Description

The USS Manchester's helicopter, nicknamed "Clementine", prepares to take off from the Manchester's deck. Crew members stand back as it prepares to lift off. All are unidentified.