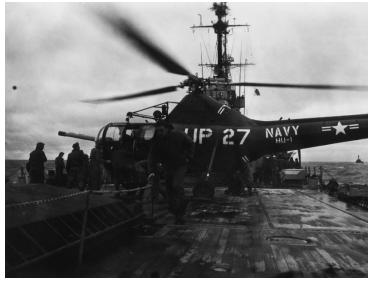

## Description

The USS Manchester's helicopter, nicknamed "Clementine", prepares to take off from the Manchester's deck. All crew members on deck are unidentified.