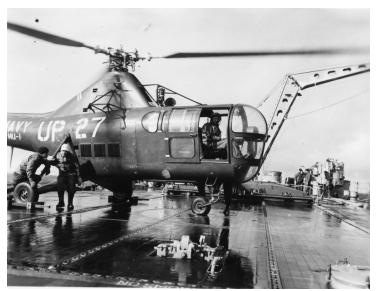

## Description

The USS Manchester's helicopter, nicknamed "Clementine", prepares to take off from the deck of the Manchester. All people in the photo are unidentified.