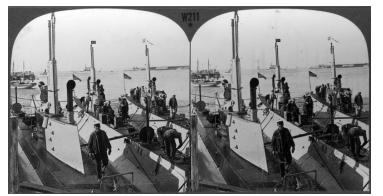

## Description

Stereograph of submarines, battleships and torpedo boats anchor in San Diego Bay, California. One submarine has the marking "K8." Donor: George J. Paulson to HST 3-3-66.

## Date(s)

ca. 1914

Accession Number 67-4268

6x3 inches Black & White

Keywords Navy-yards and naval stations Submarines (Ships) World War, 1914-1918 Battleships Ships