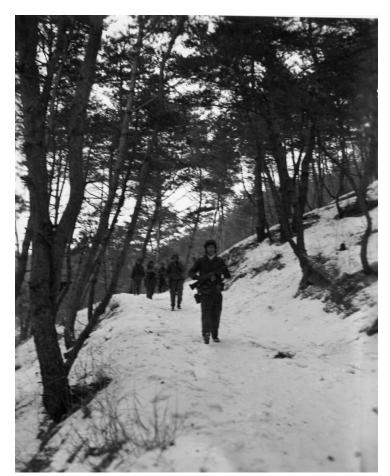

## **Description**

United States Marines walk down a snow covered pathway in the forest of Sin Do Island, Korea in Wonsan Harbor during the assault and capture. All are unidentified.