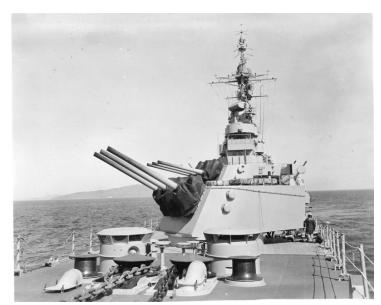

## **Description**

View of the bridge and main battery of the USS Manchester in Wonsan Harbor, Korea. The main battery is pointed in the direction of Wonsan. Note the blackened cannons.