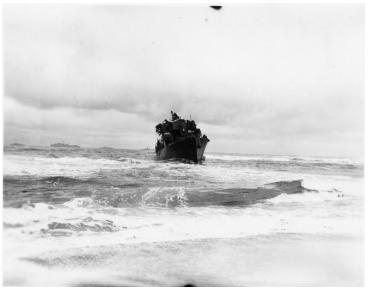

## Description

During a blizzard night the Thailand Corvette Prasae grounded on North Korea's eastern coast in enemy territory about 200 yards offshore.

Date(s)

January 6, 1951

Accession Number 2015-0573

4x5 inches (10x13 cm) Black & White