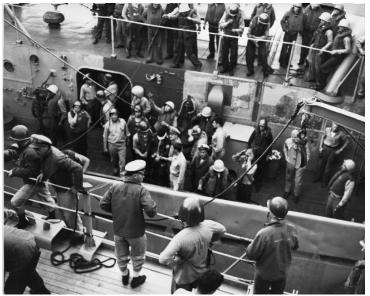

## Description

The USS Bass docked next to the USS Manchester in Wonsan Harbor in Korea to transfer wounded men from the Bass to the Manchester. All are unidentified.