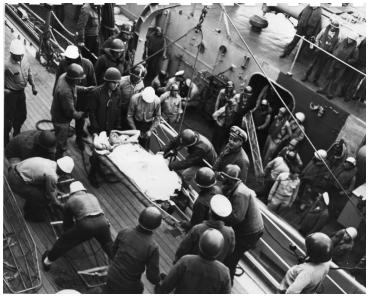

## Description

Crew members transfer injured men from the USS Bass to the USS Manchester in Wonsan Harbor, Korea. Injured were lifted with a pulley system and stretcher basket. All are unidentified.