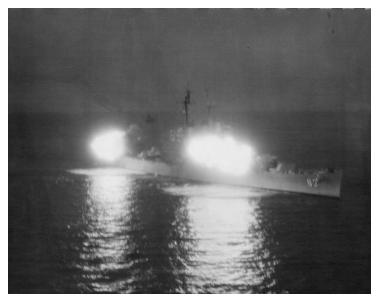

## **Description**

Muzzle flashes of the guns of the USS Manchester can be seen as the ship fires on enemy installations along the coast of Korea.

Date(s) January 1951