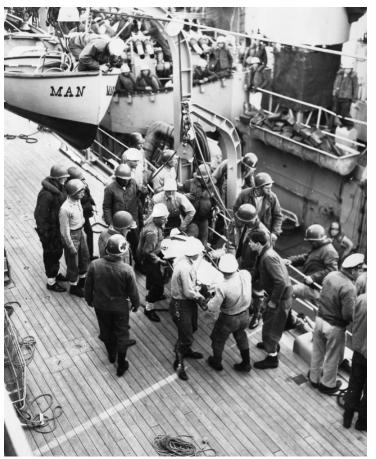

## Description

A wounded man comes aboard the USS Manchester from the USS Bass, with the help from crewmen, in Wonsan Harbor, Korea. All are unidentified.