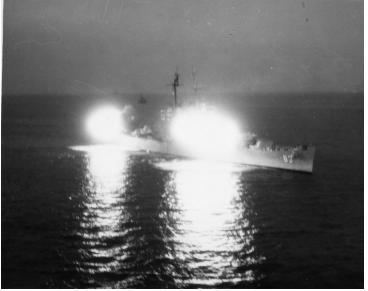

## Description

Muzzle flashes of the guns of the USS Manchester can be seen as the ship fires on enemy installations along the coast of Korea.

Date(s)

January 1951

Accession Number 2015-0434

8x10 inches (21x26 cm) Black & White