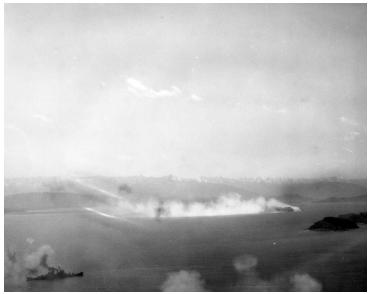

## Description

Aerial view of Wonsan Harbor, Korea as smoke rolls across the water from cannon fire from battleships attacking the shore, including the USS Manchester.

Date(s)

January 1951

Accession Number 2015-0437