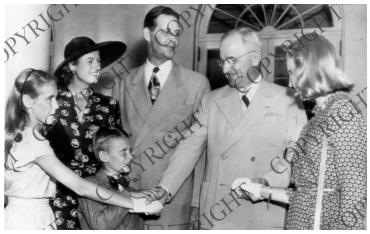

## **Description**

President Truman greets members of the family of his new Secretary of Labor, Maurice J. Tobin of Boston, at the White House. L to R: Carol Ann, 13; Mrs. Tobin; Maurice, Jr., 10 (front); Tobin; Truman; and Helen Louise, 15. The former Massachusetts mayor was sworn in as successor to the late Lewis Schwellenbach earlier in the day. From: Houston Post.