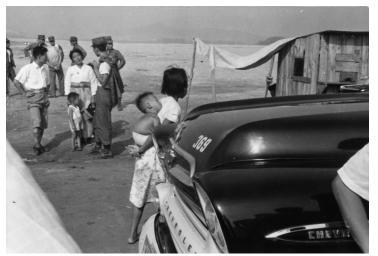

## **Description**

Korean people at a ferry site on the Hans River. There is a roadside stand on the right. A little boy is sleeping while being carried on the back of a girl. This photo was taken during the Korean census taking.