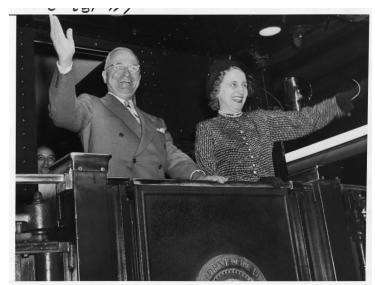

## **Accession Number** 64-182-02

8.5 x 6.625 inches Black & White

**Description** 

President Harry S. Truman (left) and Margaret Truman (right) wave from the back of the campaign train. From the Scrapbooks of Matthew Connelly, Volume 4.