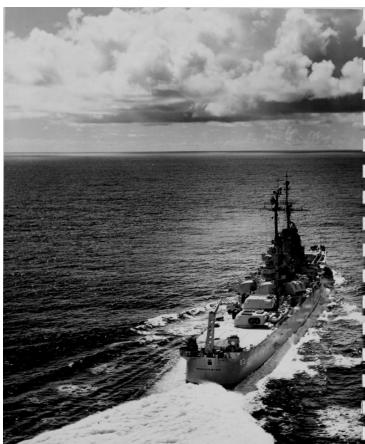

## Description

Photograph of the USS Manchester underway somewhere near Korea.

**Date(s)** 1950