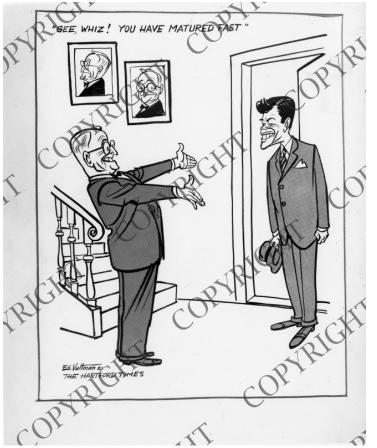

## Description

This photograph of a political cartoon by Ed Valtman shows former President Harry S. Truman (left) greeting Senator and Democratic presidential candidate John F. Kennedy (right) with the caption "Gee, Whiz! You have matured fast."