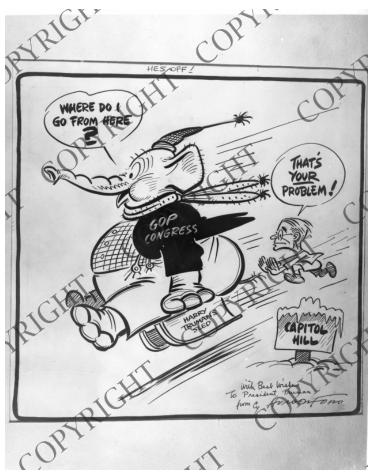

## **Description**

This photograph of a political cartoon by Cy
Hungerford shows Harry S. Truman pushing an
elephant labeled "GOP Congress" on a sled labeled
"Harry Truman's sled" down Capitol Hill. The elephant
asks, "Where do I go from here?" and Truman replies,
"That's YOUR problem!" The cartoon is captioned
"He's Off!" The original cartoon was inscribed to
Truman: "With Best wishes to President Truman from
Cy Hungerford."