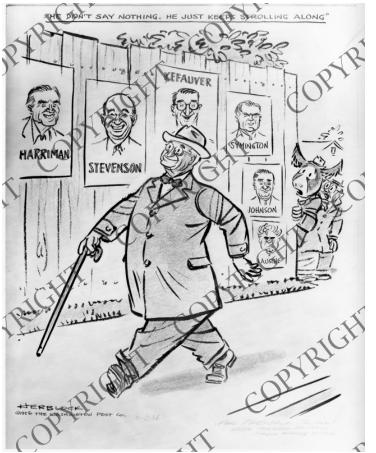

## Description

This political cartoon by Herblock shows former President Harry S. Truman walking past images of presidential candidates with the caption "He don't say nothing. He just keeps strolling along." The candidates pictured include Averell Harriman, Adlai Stevenson, Estes Kefauver, Stuart Symington, Lyndon B. Johnson, and Frank Lausche.