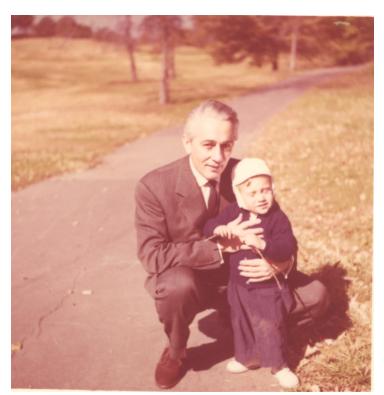

## **Description**

Faded color snapshot of Clifton Daniel bending at the knee to hold on to his son, Clifton Truman Daniel (probably around two), in Central Park, New York City, some time during the fall months. (See 2009-1976 thru 1984.)