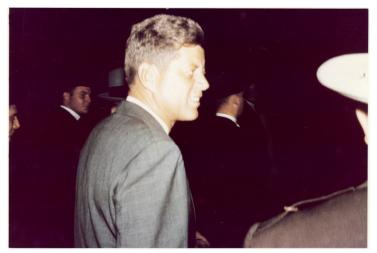

## Description

Informal profile view of Senator John F. Kennedy visiting Kansas City, Missouri to campaign for the presidency. Donor: Alex Petrovic.

## Date(s)

ca. 1960

Accession Number 77-4117

8x10 inches (21x26 cm) Color

Keywords Legislators Presidential campaign, 1960

People Pictured Kennedy, John F. (John Fitzgerald), 1917-1963

**Rights** The Library is unaware of any copyright claims to this item; use at your own risk.