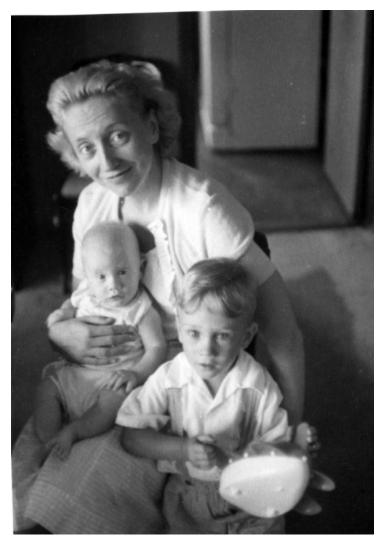

## **Description**

Informal portrait of Mrs. Margaret Truman - Daniel holding her sons, William Wallace Daniel (smaller child) and Clifton Truman Daniel. This photo was found in the cadenza of former President Harry S. Truman's desk.

**People Pictured** Daniel, Clifton Truman, 1957- Daniel, William W. (William Wallace), 1959-2000 Truman, Margaret (Mary Margaret), 1924-2008

Rights The Library is unaware of any copyright claims to this item; use at your own risk.