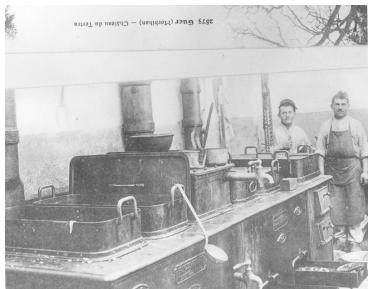

## **Description**

Photograph of a post card, printed in French. "Camp de Coetquidan - les cuisines. J. Sorel, editeur, Rennes." From: Harry S. Truman.