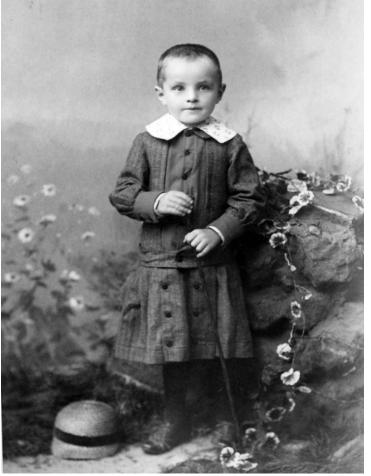

## Description

Portrait of President Truman's brother, John Vivian Truman, in 1890.

Date(s)

1890

Accession Number 72-3425

2.5x3.5 inches Black & White

Related Collection Noland, Mary Ethel Papers

Keywords Children Portraits Presidential family

HST Keywords Truman - Family - Brother - Vivian

People Pictured Truman, J. Vivian (John Vivian), 1886-1965

**Rights** Public Domain - This item is in the public domain and can be used freely without further permission.