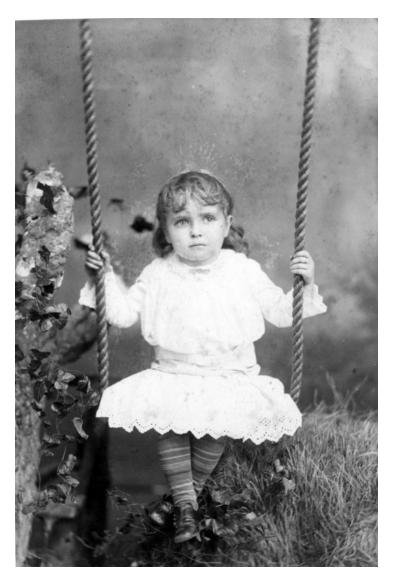

## **Accession Number 72-3410-**

4x5-3/4 inches Black & White

Related Collection Noland, Mary Ethel Papers

**Keywords** Children Portraits Presidential family

**HST Keywords** Truman - Relatives - Noland - Noland, Nellie Tilford

People Pictured Noland, Nellie, 1881-1958

Rights Public Domain - This item is in the public domain and can be used freely without further permission.

Note: If you use this image, rights assessment and attribution are your responsibility.

## **Description**

Portrait of Nellie Tilford Noland as a child. Nellie Tilford Noland was the sister of Mary Ethel Noland (the Noland family historian) and a cousin of President Truman.

Date(s)