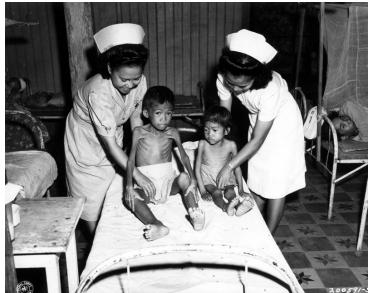

## Accession Number 61-173-24

**Description** 

Filipino nurses attend unidentified emaciated youth at the Tarlae Provincial Hospital on Luzon Island after the Japanese had been driven from the area.

Date(s)