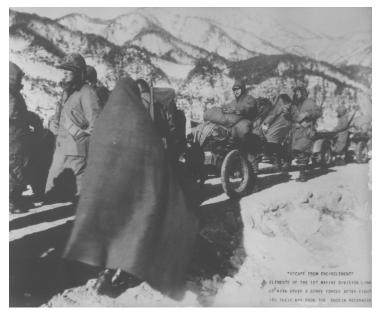

## Description

Elements of the 1st Marine Division link up with other X Corps forces after fighting their way from the Chosin Reservoir area toward Hamhung during the Korean War.